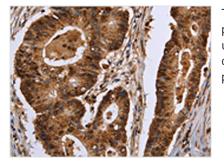

Image

The image on the left is immunohistochemistry of paraffin-embedded Human colon cancer tissue using CSB-PA399518(EXTL3 Antibody) at dilution 1/30, on the right is treated with fusion protein. (Original magnification: x200)