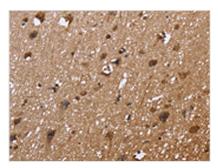

The image on the left is immunohistochemistry of paraffin-embedded Human brain tissue using CSB-PA399518(EXTL3 Antibody) at dilution 1/30, on the right is treated with fusion protein. (Original magnification: x200)