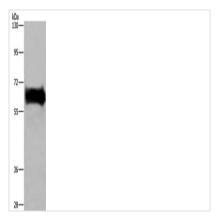

## **CUSABIO TECHNOLOGY LLC**

Gel: 6%SDS-PAGE, Lysate: 40 μg, Lane: Mouse kidney tissue, Primary antibody: CSB-PA115608(EZR Antibody) at dilution 1/300, Secondary antibody: Goat anti rabbit IgG at 1/8000 dilution, Exposure time: 30 seconds