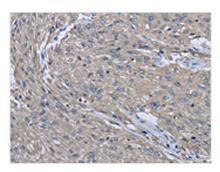

The image on the left is immunohistochemistry of paraffin-embedded Human esophagus cancer tissue using CSB-PA115608(EZR Antibody) at dilution 1/30, on the right is treated with fusion protein. (Original magnification: ×200)