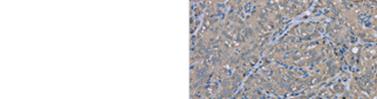

The image on the left is immunohistochemistry of paraffin-embedded Human thyroid cancer tissue using CSB-PA115608(EZR Antibody) at dilution 1/30, on the right is treated with fusion protein. (Original magnification: ×200)