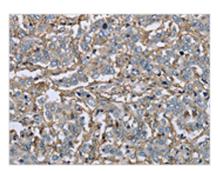

**Image** 

The image on the left is immunohistochemistry of paraffin-embedded Human liver cancer tissue using CSB-PA834684(FCGR2B Antibody) at dilution 1/40, on the right is treated with fusion protein. (Original magnification: ×200)