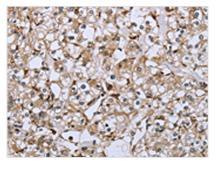

The image on the left is immunohistochemistry of paraffin-embedded Human prostate cancer tissue using CSB-PA834684(FCGR2B Antibody) at dilution 1/40, on the right is treated with fusion protein. (Original magnification: ×200)