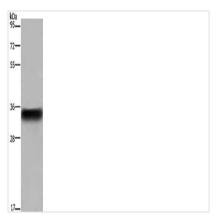

## **CUSABIO TECHNOLOGY LLC**

Gel: 8%SDS-PAGE, Lysate: 40  $\mu$ g, Lane: Human placenta tissue, Primary antibody: CSB-PA834684(FCGR2B Antibody) at dilution 1/850, Secondary antibody: Goat anti rabbit IgG at 1/8000 dilution, Exposure time: 5 seconds