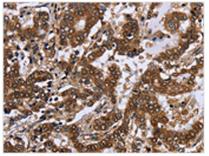

The image on the left is immunohistochemistry of paraffin-embedded Human liver cancer tissue using CSB-PA290047(FGF21 Antibody) at dilution 1/20, on the right is treated with fusion protein. (Original magnification: ×200)