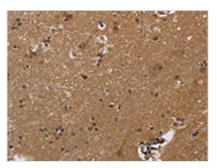

The image on the left is immunohistochemistry of paraffin-embedded Human brain tissue using CSB-PA290047(FGF21 Antibody) at dilution 1/20, on the right is treated with fusion protein. (Original magnification: x200)