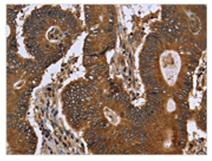

**Image** 

The image on the left is immunohistochemistry of paraffin-embedded Human colon cancer tissue using CSB-PA028033(FGFRL1 Antibody) at dilution 1/40, on the right is treated with fusion protein. (Original magnification: ×200)