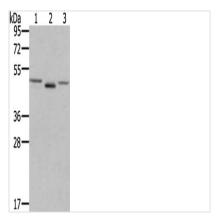

## **CUSABIO TECHNOLOGY LLC**

🕜 Tel: +1-301-363-4651 🛛 Email: cusabio@cusabio.com 🌔 Website: www.cusabio.com 🍵

Gel: 6%SDS-PAGE, Lysate: 40 µg, Lane 1-3: NIH/3T3 cells, human placenta tissue, lovo cells, Primary antibody: CSB-PA028033(FGFRL1 Antibody) at dilution 1/400, Secondary antibody: Goat anti rabbit IgG at 1/8000 dilution, Exposure time: 1 minute