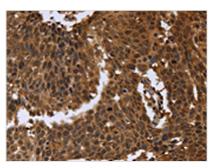

The image on the left is immunohistochemistry of paraffin-embedded Human cervical cancer tissue using CSB-PA028033(FGFRL1 Antibody) at dilution 1/40, on the right is treated with fusion protein. (Original magnification: ×200)