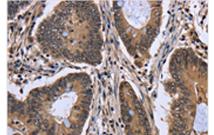

The image on the left is immunohistochemistry of paraffin-embedded Human colon cancer tissue using CSB-PA926721(FGFRL1 Antibody) at dilution 1/20, on the right is treated with fusion protein. (Original magnification: ×200)