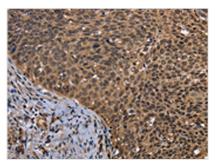

The image on the left is immunohistochemistry of paraffin-embedded Human cervical cancer tissue using CSB-PA926721(FGFRL1 Antibody) at dilution 1/20, on the right is treated with fusion protein. (Original magnification: ×200)