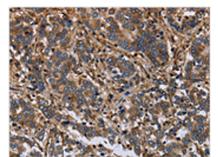

The image on the left is immunohistochemistry of paraffin-embedded Human liver cancer tissue using CSB-PA985162(FLNA Antibody) at dilution 1/40, on the right is treated with fusion protein. (Original magnification: ×200)