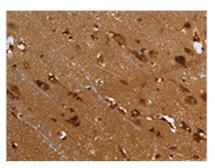

The image on the left is immunohistochemistry of paraffin-embedded Human brain tissue using CSB-PA985162(FLNA Antibody) at dilution 1/40, on the right is treated with fusion protein. (Original magnification: x200)