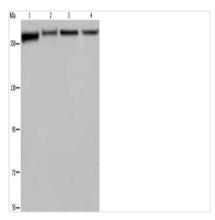

## **CUSABIO TECHNOLOGY LLC**

Gel: 6%SDS-PAGE, Lysate: 40 µg, Lane 1-4: PC3 cells, Hela cells, NIH/3T3 cells, HUVEC cells, Primary antibody: CSB-PA985162(FLNA Antibody) at dilution 1/800, Secondary antibody: Goat anti rabbit IgG at 1/8000 dilution, Exposure time: 1 minute