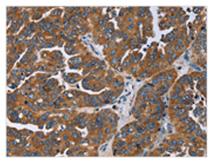

**Image** 

The image on the left is immunohistochemistry of paraffin-embedded Human ovarian cancer tissue using CSB-PA923404(GAB2 Antibody) at dilution 1/50, on the right is treated with fusion protein. (Original magnification: ×200)