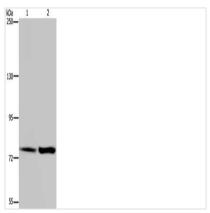

## **CUSABIO TECHNOLOGY LLC**

Gel: 6%SDS-PAGE, Lysate: 40 µg, Lane 1-2: Hela cells, K562 cells, Primary antibody: CSB-PA923404(GAB2 Antibody) at dilution 1/300, Secondary antibody: Goat anti rabbit IgG at 1/8000 dilution, Exposure time: 3 minutes