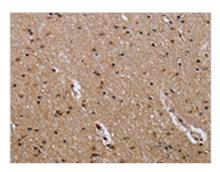

The image on the left is immunohistochemistry of paraffin-embedded Human brain tissue using CSB-PA923404(GAB2 Antibody) at dilution 1/50, on the right is treated with fusion protein. (Original magnification: x200)