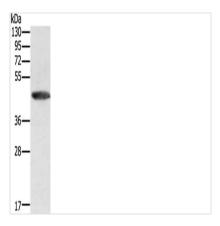

## **CUSABIO TECHNOLOGY LLC**

🕜 Tel: +1-301-363-4651 🛛 Email: cusabio@cusabio.com 🕒 Website: www.cusabio.com 💣

Gel: 8%SDS-PAGE, Lysate:  $50 \mu g$ , Lane: Human fetal liver tissue, Primary antibody: CSB-PA063192(GALT Antibody) at dilution 1/200, Secondary antibody: Goat anti rabbit IgG at 1/8000 dilution, Exposure time: 1 minute