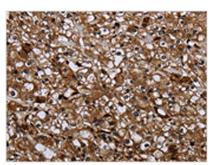

**Image** 

The image on the left is immunohistochemistry of paraffin-embedded Human prostate cancer tissue using CSB-PA063192(GALT Antibody) at dilution 1/40, on the right is treated with fusion protein. (Original magnification: ×200)