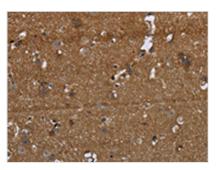

The image on the left is immunohistochemistry of paraffin-embedded Human brain tissue using CSB-PA063192(GALT Antibody) at dilution 1/40, on the right is treated with fusion protein. (Original magnification: x200)