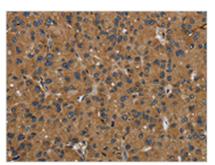

**Image** 

The image on the left is immunohistochemistry of paraffin-embedded Human liver cancer tissue using CSB-PA934669(GBP5 Antibody) at dilution 1/50, on the right is treated with fusion protein. (Original magnification: ×200)