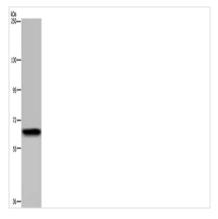

## **CUSABIO TECHNOLOGY LLC**

🕜 Tel: +1-301-363-4651 🛛 Email: cusabio@cusabio.com 🕒 Website: www.cusabio.com 💣

Gel: 6%SDS-PAGE, Lysate: 40 μg, Lane: Human placenta tissue, Primary antibody: CSB-PA934669(GBP5 Antibody) at dilution 1/300, Secondary antibody: Goat anti rabbit IgG at 1/8000 dilution, Exposure time: 5 minutes