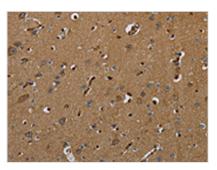

The image on the left is immunohistochemistry of paraffin-embedded Human brain tissue using CSB-PA934669(GBP5 Antibody) at dilution 1/50, on the right is treated with fusion protein. (Original magnification: x200)