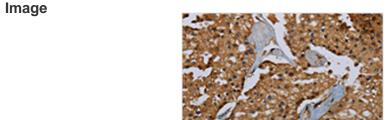

The image on the left is immunohistochemistry of paraffin-embedded Human prostate cancer tissue using CSB-PA728668(ID2 Antibody) at dilution 1/30, on the right is treated with fusion protein. (Original magnification: ×200)