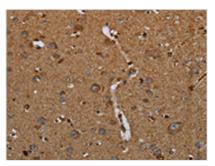

The image on the left is immunohistochemistry of paraffin-embedded Human brain tissue using CSB-PA728668(ID2 Antibody) at dilution 1/30, on the right is treated with fusion protein. (Original magnification: x200)