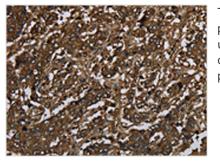

Image

The image on the left is immunohistochemistry of paraffin-embedded Human liver cancer tissue using CSB-PA829442(GLO1 Antibody) at dilution 1/60, on the right is treated with fusion protein. (Original magnification: x200)