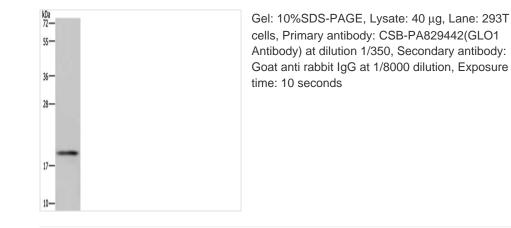

## **GLO1** Antibody

| Product Code                                     | CSB-PA829442                                                                       |
|--------------------------------------------------|------------------------------------------------------------------------------------|
| Storage                                          | Upon receipt, store at -20°C or -80°C. Avoid repeated freeze.                      |
| Uniprot No.                                      | Q04760                                                                             |
| Immunogen                                        | Fusion protein of Human GLO1                                                       |
| Raised In                                        | Rabbit                                                                             |
| Species Reactivity                               | Human,Mouse,Rat                                                                    |
| Tested Applications                              | ELISA,WB,IHC;ELISA:1:1000-1:2000,WB:1:200-1:1000,IHC:1:100-1:300                   |
| Form                                             | Liquid                                                                             |
|                                                  |                                                                                    |
| Conjugate                                        | Non-conjugated                                                                     |
| Conjugate<br>Storage Buffer                      | Non-conjugated<br>-20°C, pH7.4 PBS, 0.05% NaN3, 40% Glycerol                       |
|                                                  |                                                                                    |
| Storage Buffer                                   | -20°C, pH7.4 PBS, 0.05% NaN3, 40% Glycerol                                         |
| Storage Buffer<br>Purification Method            | -20°C, pH7.4 PBS, 0.05% NaN3, 40% Glycerol<br>Antigen affinity purification        |
| Storage Buffer<br>Purification Method<br>Isotype | -20°C, pH7.4 PBS, 0.05% NaN3, 40% Glycerol<br>Antigen affinity purification<br>IgG |