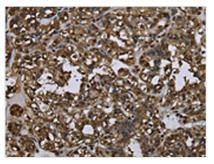

The image on the left is immunohistochemistry of paraffin-embedded Human thyroid cancer tissue using CSB-PA829442(GLO1 Antibody) at dilution 1/60, on the right is treated with fusion protein. (Original magnification: ×200)