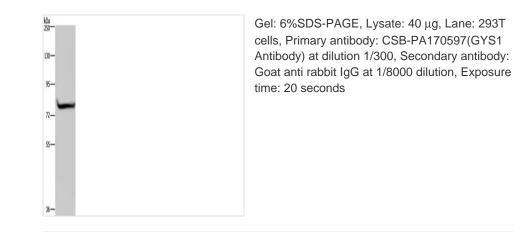

## **GYS1** Antibody

| Product Code                          | CSB-PA170597                                                                       |
|---------------------------------------|------------------------------------------------------------------------------------|
| Storage                               | Upon receipt, store at -20°C or -80°C. Avoid repeated freeze.                      |
| Uniprot No.                           | P13807                                                                             |
| Immunogen                             | Fusion protein of Human GYS1                                                       |
| Raised In                             | Rabbit                                                                             |
| Species Reactivity                    | Human,Mouse,Rat                                                                    |
| Tested Applications                   | ELISA,WB,IHC;ELISA:1:1000-1:2000,WB:1:200-1:1000,IHC:1:50-1:200                    |
| Form                                  | Liquid                                                                             |
| Conjugate                             | Non-conjugated                                                                     |
|                                       |                                                                                    |
| Storage Buffer                        | -20°C, pH7.4 PBS, 0.05% NaN3, 40% Glycerol                                         |
| Storage Buffer<br>Purification Method |                                                                                    |
|                                       | -20°C, pH7.4 PBS, 0.05% NaN3, 40% Glycerol                                         |
| Purification Method                   | -20°C, pH7.4 PBS, 0.05% NaN3, 40% Glycerol<br>Antigen affinity purification        |
| Purification Method                   | -20°C, pH7.4 PBS, 0.05% NaN3, 40% Glycerol<br>Antigen affinity purification<br>IgG |