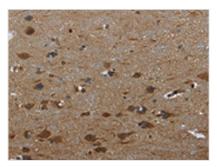

The image on the left is immunohistochemistry of paraffin-embedded Human brain tissue using CSB-PA170597(GYS1 Antibody) at dilution 1/40, on the right is treated with fusion protein. (Original magnification: x200)