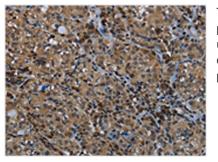

Image

The image on the left is immunohistochemistry of paraffin-embedded Human thyroid cancer tissue using CSB-PA170597(GYS1 Antibody) at dilution 1/40, on the right is treated with fusion protein. (Original magnification: x200)