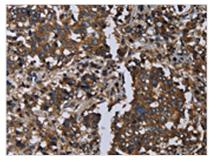

The image on the left is immunohistochemistry of paraffin-embedded Human liver cancer tissue using CSB-PA146152(GOLGA2 Antibody) at dilution 1/60, on the right is treated with fusion protein. (Original magnification: ×200)