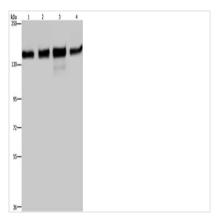

## **CUSABIO TECHNOLOGY LLC**

Gel: 6%SDS-PAGE, Lysate: 40  $\mu$ g, Lane 1-4: 293T cells, Hela cells, A172 cells, A549 cells, Primary antibody: CSB-PA146152(GOLGA2 Antibody) at dilution 1/600, Secondary antibody: Goat anti rabbit IgG at 1/8000 dilution, Exposure time: 10 seconds