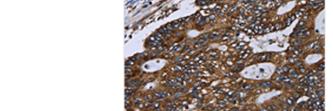

The image on the left is immunohistochemistry of paraffin-embedded Human colon cancer tissue using CSB-PA146152(GOLGA2 Antibody) at dilution 1/60, on the right is treated with fusion protein. (Original magnification: ×200)