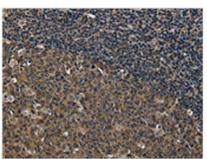

**Image** 

The image on the left is immunohistochemistry of paraffin-embedded Human tonsil tissue using CSB-PA995563(SETD7 Antibody) at dilution 1/20, on the right is treated with fusion protein. (Original magnification: ×200)