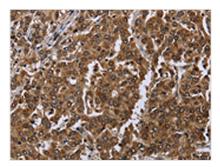

The image on the left is immunohistochemistry of paraffin-embedded Human liver cancer tissue using CSB-PA995563(SETD7 Antibody) at dilution 1/20, on the right is treated with fusion protein. (Original magnification: ×200)