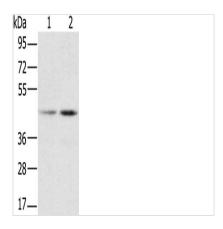

Gel: 8%SDS-PAGE, Lysate: 40 µg, Lane 1-2: Hela cells, K562 cells, Primary antibody: CSB-PA948825(RBMX Antibody) at dilution 1/800, Secondary antibody: Goat anti rabbit IgG at 1/8000 dilution, Exposure time: 5 seconds