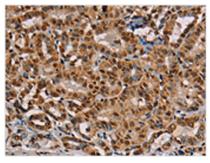

**Image** 

The image on the left is immunohistochemistry of paraffin-embedded Human thyroid cancer tissue using CSB-PA948825(RBMX Antibody) at dilution 1/45, on the right is treated with fusion protein. (Original magnification: ×200)