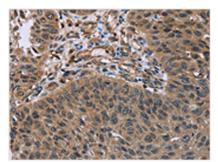

The image on the left is immunohistochemistry of paraffin-embedded Human lung cancer tissue using CSB-PA327528(HOMER1 Antibody) at dilution 1/50, on the right is treated with fusion protein. (Original magnification: ×200)