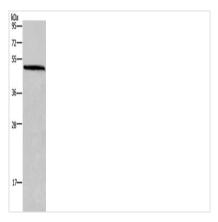

## **CUSABIO TECHNOLOGY LLC**

🕜 Tel: +1-301-363-4651 🛛 Email: cusabio@cusabio.com 🕒 Website: www.cusabio.com 💣

Gel: 10%SDS-PAGE, Lysate: 40 μg, Lane: Mouse brain tissue, Primary antibody: CSB-PA327528(HOMER1 Antibody) at dilution 1/400, Secondary antibody: Goat anti rabbit IgG at 1/8000 dilution, Exposure time: 10 seconds