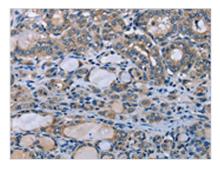

The image on the left is immunohistochemistry of paraffin-embedded Human thyroid cancer tissue using CSB-PA327528(HOMER1 Antibody) at dilution 1/50, on the right is treated with fusion protein. (Original magnification: ×200)