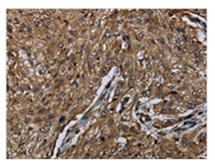

The image on the left is immunohistochemistry of paraffin-embedded Human esophagus cancer tissue using CSB-PA229264(HACL1 Antibody) at dilution 1/20, on the right is treated with fusion protein. (Original magnification: ×200)