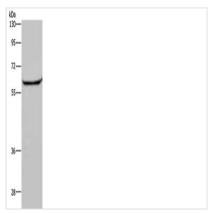

## **CUSABIO TECHNOLOGY LLC**

Gel: 8%SDS-PAGE, Lysate: 40  $\mu$ g, Lane: Human testis tissue, Primary antibody: CSB-PA229264(HACL1 Antibody) at dilution 1/200, Secondary antibody: Goat anti rabbit IgG at 1/8000 dilution, Exposure time: 30 seconds