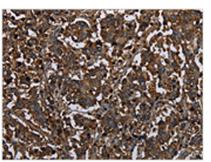

**Image** 

The image on the left is immunohistochemistry of paraffin-embedded Human liver cancer tissue using CSB-PA229264(HACL1 Antibody) at dilution 1/20, on the right is treated with fusion protein. (Original magnification: ×200)