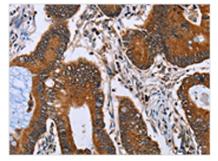

The image on the left is immunohistochemistry of paraffin-embedded Human colon cancer tissue using CSB-PA226317(IHH Antibody) at dilution 1/30, on the right is treated with fusion protein. (Original magnification: ×200)