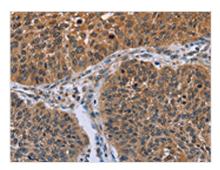

The image on the left is immunohistochemistry of paraffin-embedded Human lung cancer tissue using CSB-PA226317(IHH Antibody) at dilution 1/30, on the right is treated with fusion protein. (Original magnification: x200)