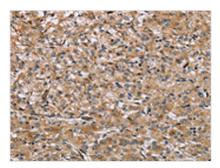

The image on the left is immunohistochemistry of paraffin-embedded Human prostate cancer tissue using CSB-PA942640(IL1RN Antibody) at dilution 1/25, on the right is treated with fusion protein. (Original magnification: ×200)