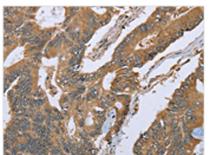

**Image** 

The image on the left is immunohistochemistry of paraffin-embedded Human colon cancer tissue using CSB-PA942640(IL1RN Antibody) at dilution 1/25, on the right is treated with fusion protein. (Original magnification: ×200)