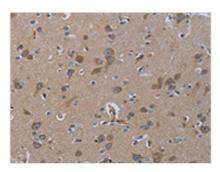

The image on the left is immunohistochemistry of paraffin-embedded Human brain tissue using CSB-PA034458(INSIG2 Antibody) at dilution 1/30, on the right is treated with fusion protein. (Original magnification: x200)