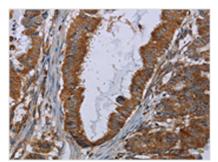

The image on the left is immunohistochemistry of paraffin-embedded Human esophagus cancer tissue using CSB-PA034458(INSIG2 Antibody) at dilution 1/30, on the right is treated with fusion protein. (Original magnification: ×200)