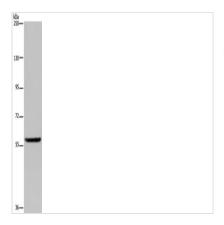

Gel: 6%SDS-PAGE, Lysate: 40 µg, Lane: Human fetal brain tissue, Primary antibody: CSB-PA070468(LBR Antibody) at dilution 1/300, Secondary antibody: Goat anti rabbit IgG at 1/8000 dilution, Exposure time: 3 minutes