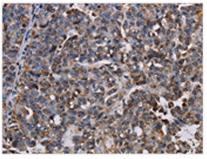

**Image** 

The image on the left is immunohistochemistry of paraffin-embedded Human ovarian cancer tissue using CSB-PA070468(LBR Antibody) at dilution 1/50, on the right is treated with fusion protein. (Original magnification: ×200)