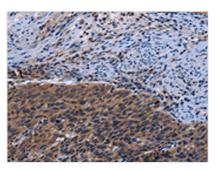

The image on the left is immunohistochemistry of paraffin-embedded Human cervical cancer tissue using CSB-PA191838(LRRC15 Antibody) at dilution 1/60, on the right is treated with fusion protein. (Original magnification: ×200)