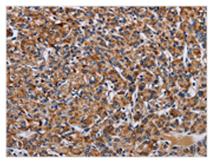

**Image** 

The image on the left is immunohistochemistry of paraffin-embedded Human prostate cancer tissue using CSB-PA191838(LRRC15 Antibody) at dilution 1/60, on the right is treated with fusion protein. (Original magnification: ×200)