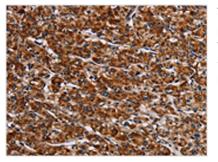

Image

The image on the left is immunohistochemistry of paraffin-embedded Human prostate cancer tissue using CSB-PA206609(LRRC15 Antibody) at dilution 1/60, on the right is treated with fusion protein. (Original magnification: x200)