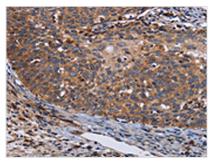

The image on the left is immunohistochemistry of paraffin-embedded Human cervical cancer tissue using CSB-PA206609(LRRC15 Antibody) at dilution 1/60, on the right is treated with fusion protein. (Original magnification: x200)