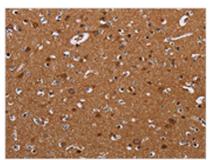

**Image** 

The image on the left is immunohistochemistry of paraffin-embedded Human brain tissue using CSB-PA788951(LUM Antibody) at dilution 1/20, on the right is treated with fusion protein. (Original magnification: ×200)