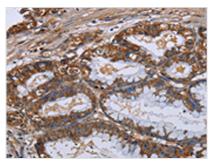

The image on the left is immunohistochemistry of paraffin-embedded Human esophagus cancer tissue using CSB-PA788951(LUM Antibody) at dilution 1/20, on the right is treated with fusion protein. (Original magnification: ×200)