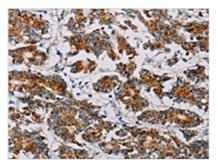

The image on the left is immunohistochemistry of paraffin-embedded Human colon cancer tissue using CSB-PA132736(MTFP1 Antibody) at dilution 1/20, on the right is treated with fusion protein. (Original magnification: ×200)