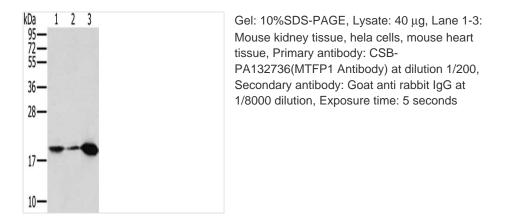

## MTFP1 Antibody

| Product Code               | CSB-PA132736                                                    |
|----------------------------|-----------------------------------------------------------------|
| Storage                    | Upon receipt, store at -20°C or -80°C. Avoid repeated freeze.   |
| Uniprot No.                | Q9UDX5                                                          |
| Immunogen                  | Fusion protein of Human MTFP1                                   |
| Raised In                  | Rabbit                                                          |
| Species Reactivity         | Human,Mouse                                                     |
| <b>Tested Applications</b> | ELISA,WB,IHC;ELISA:1:2000-1:5000,WB:1:500-1:2000,IHC:1:25-1:100 |
| Form                       | Liquid                                                          |
| Conjugate                  | Non-conjugated                                                  |
| Storage Buffer             | -20°C, pH7.4 PBS, 0.05% NaN3, 40% Glycerol                      |
| Purification Method        | Antigen affinity purification                                   |
| Isotype                    | lgG                                                             |
| Isotype                    |                                                                 |
| Immunogen Species          | Homo sapiens (Human)                                            |
|                            | -                                                               |