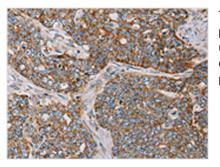

Image

The image on the left is immunohistochemistry of paraffin-embedded Human cervical cancer tissue using CSB-PA132736(MTFP1 Antibody) at dilution 1/20, on the right is treated with fusion protein. (Original magnification: x200)