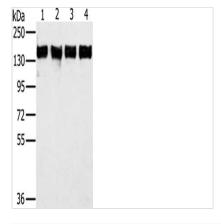

Gel: 6%SDS-PAGE, Lysate: 40 µg, Lane 1-4: NIH/3T3 cells, A172 cells, hela cells, PC3 cells, Primary antibody: CSB-PA270132(PPP1R12A Antibody) at dilution 1/350, Secondary antibody: Goat anti rabbit IgG at 1/8000 dilution, Exposure time: 40 seconds