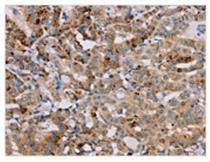

**Image** 

The image on the left is immunohistochemistry of paraffin-embedded Human thyroid cancer tissue using CSB-PA270132(PPP1R12A Antibody) at dilution 1/25, on the right is treated with fusion protein. (Original magnification: ×200)