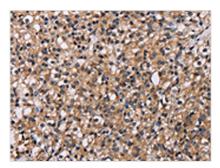

The image on the left is immunohistochemistry of paraffin-embedded Human prostate cancer tissue using CSB-PA206311(GNL3 Antibody) at dilution 1/60, on the right is treated with fusion protein. (Original magnification: ×200)