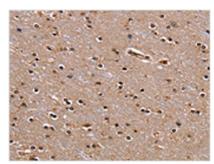

**Image** 

The image on the left is immunohistochemistry of paraffin-embedded Human brain tissue using CSB-PA206311(GNL3 Antibody) at dilution 1/60, on the right is treated with fusion protein. (Original magnification: ×200)