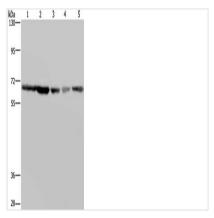

## **CUSABIO TECHNOLOGY LLC**

🕜 Tel: +1-301-363-4651 🛛 Email: cusabio@cusabio.com 🕒 Website: www.cusabio.com 🥑

Gel: 6%SDS-PAGE, Lysate: 40  $\mu$ g, Lane 1-5: K562 cells, Hela cells, LoVo cells, 293T cells, Raji cells, Primary antibody: CSB-PA206311(GNL3 Antibody) at dilution 1/300, Secondary antibody: Goat anti rabbit IgG at 1/8000 dilution, Exposure time: 5 seconds