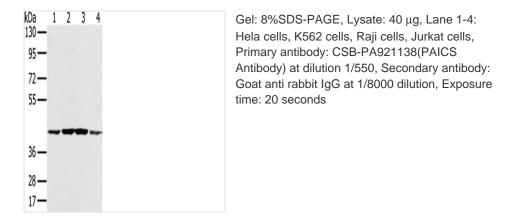

## **PAICS** Antibody

| Product Code        | CSB-PA921138                                                    |
|---------------------|-----------------------------------------------------------------|
| Storage             | Upon receipt, store at -20°C or -80°C. Avoid repeated freeze.   |
| Uniprot No.         | P22234                                                          |
| Immunogen           | Fusion protein of Human PAICS                                   |
| Raised In           | Rabbit                                                          |
| Species Reactivity  | Human,Mouse,Rat                                                 |
| Tested Applications | ELISA,WB,IHC;ELISA:1:2000-1:5000,WB:1:500-1:2000,IHC:1:50-1:200 |
| Form                | Liquid                                                          |
| Conjugate           | Non-conjugated                                                  |
| Storage Buffer      | -20°C, pH7.4 PBS, 0.05% NaN3, 40% Glycerol                      |
| Purification Method | Antigen affinity purification                                   |
|                     |                                                                 |
| lsotype             | lgG                                                             |
| Immunogen Species   | IgG<br>Homo sapiens (Human)                                     |
|                     | -                                                               |