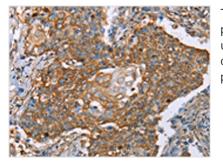

The image on the left is immunohistochemistry of paraffin-embedded Human cervical cancer tissue using CSB-PA921138(PAICS Antibody) at dilution 1/50, on the right is treated with fusion protein. (Original magnification: x200)