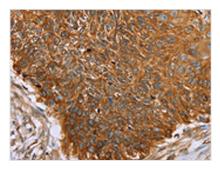

The image on the left is immunohistochemistry of paraffin-embedded Human esophagus cancer tissue using CSB-PA921138(PAICS Antibody) at dilution 1/50, on the right is treated with fusion protein. (Original magnification: ×200)