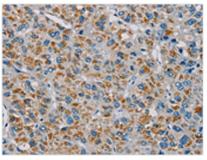

Gel: 8%SDS-PAGE, Lysate: 40 μg, Lane: Mouse pancreas tissue, Primary antibody: CSB-PA132878(PNLIP Antibody) at dilution 1/400, Secondary antibody: Goat anti rabbit IgG at 1/8000 dilution, Exposure time: 1 second