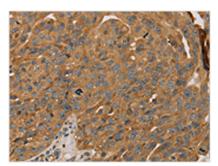

**Image** 

The image on the left is immunohistochemistry of paraffin-embedded Human breast cancer tissue using CSB-PA823996(PARP11 Antibody) at dilution 1/30, on the right is treated with fusion protein. (Original magnification: ×200)