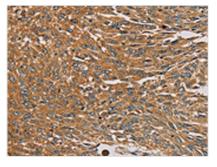

The image on the left is immunohistochemistry of paraffin-embedded Human lung cancer tissue using CSB-PA823996(PARP11 Antibody) at dilution 1/30, on the right is treated with fusion protein. (Original magnification: ×200)