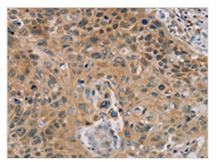

The image on the left is immunohistochemistry of paraffin-embedded Human esophagus cancer tissue using CSB-PA870690(PARP11 Antibody) at dilution 1/20, on the right is treated with fusion protein. (Original magnification: ×200)