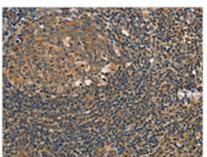

**Image** 

The image on the left is immunohistochemistry of paraffin-embedded Human tonsil tissue using CSB-PA870690(PARP11 Antibody) at dilution 1/20, on the right is treated with fusion protein. (Original magnification: ×200)