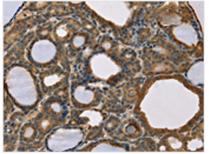

**Image** 

The image on the left is immunohistochemistry of paraffin-embedded Human thyroid cancer tissue using CSB-PA051247(SCGB2A1 Antibody) at dilution 1/50, on the right is treated with fusion protein. (Original magnification: ×200)