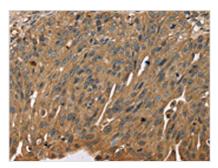

The image on the left is immunohistochemistry of paraffin-embedded Human breast cancer tissue using CSB-PA051247(SCGB2A1 Antibody) at dilution 1/50, on the right is treated with fusion protein. (Original magnification: ×200)