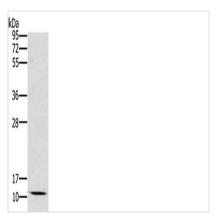

## **CUSABIO TECHNOLOGY LLC**

🕜 Tel: +1-301-363-4651 🛛 Email: cusabio@cusabio.com 🕒 Website: www.cusabio.com 🥑

Gel: 10%SDS-PAGE, Lysate: 40 μg, Lane: Mouse kidney tissue, Primary antibody: CSB-PA051247(SCGB2A1 Antibody) at dilution 1/800, Secondary antibody: Goat anti rabbit IgG at 1/8000 dilution, Exposure time: 10 minutes