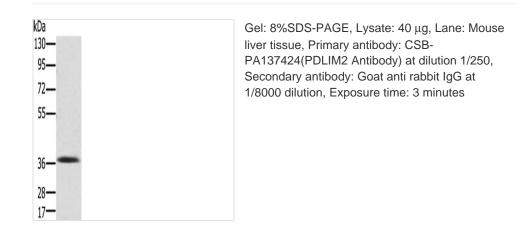

## PDLIM2 Antibody

| Product Code                                                  | CSB-PA137424                                                                                      |
|---------------------------------------------------------------|---------------------------------------------------------------------------------------------------|
| Storage                                                       | Upon receipt, store at -20°C or -80°C. Avoid repeated freeze.                                     |
| Uniprot No.                                                   | Q96JY6                                                                                            |
| Immunogen                                                     | Fusion protein of Human PDLIM2                                                                    |
| Raised In                                                     | Rabbit                                                                                            |
| Species Reactivity                                            | Human,Mouse                                                                                       |
| <b>Tested Applications</b>                                    | ELISA,WB,IHC;ELISA:1:1000-1:2000,WB:1:200-1:1000,IHC:1:15-1:50                                    |
| Form                                                          | Liquid                                                                                            |
|                                                               | Егдага                                                                                            |
| Conjugate                                                     | Non-conjugated                                                                                    |
|                                                               | •                                                                                                 |
| Conjugate                                                     | Non-conjugated                                                                                    |
| Conjugate<br>Storage Buffer                                   | Non-conjugated<br>-20°C, pH7.4 PBS, 0.05% NaN3, 40% Glycerol                                      |
| Conjugate<br>Storage Buffer<br>Purification Method            | Non-conjugated<br>-20°C, pH7.4 PBS, 0.05% NaN3, 40% Glycerol<br>Antigen affinity purification     |
| Conjugate<br>Storage Buffer<br>Purification Method<br>Isotype | Non-conjugated   -20°C, pH7.4 PBS, 0.05% NaN3, 40% Glycerol   Antigen affinity purification   IgG |