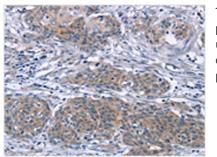

Image

The image on the left is immunohistochemistry of paraffin-embedded Human cervical cancer tissue using CSB-PA137424(PDLIM2 Antibody) at dilution 1/20, on the right is treated with fusion protein. (Original magnification: x200)