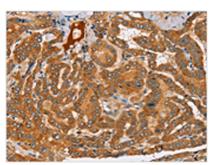

**Image** 

The image on the left is immunohistochemistry of paraffin-embedded Human thyroid cancer tissue using CSB-PA032170(PEA15 Antibody) at dilution 1/25, on the right is treated with fusion protein. (Original magnification: ×200)