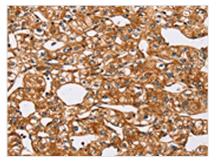

The image on the left is immunohistochemistry of paraffin-embedded Human prostate cancer tissue using CSB-PA032170(PEA15 Antibody) at dilution 1/25, on the right is treated with fusion protein. (Original magnification: ×200)