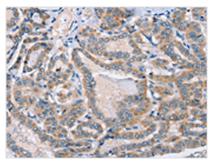

**Image** 

The image on the left is immunohistochemistry of paraffin-embedded Human thyroid cancer tissue using CSB-PA869605(PHYH Antibody) at dilution 1/30, on the right is treated with fusion protein. (Original magnification: ×200)