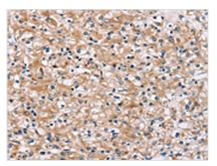

The image on the left is immunohistochemistry of paraffin-embedded Human prostate cancer tissue using CSB-PA869605(PHYH Antibody) at dilution 1/30, on the right is treated with fusion protein. (Original magnification: ×200)