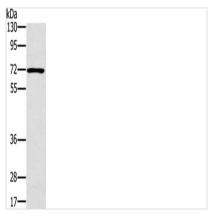

## **CUSABIO TECHNOLOGY LLC**

Gel: 8%SDS-PAGE, Lysate: 40 μg, Lane: Raji cells, Primary antibody: CSB-PA077979(PLS3 Antibody) at dilution 1/400, Secondary antibody: Goat anti rabbit IgG at 1/8000 dilution, Exposure time: 2 minutes