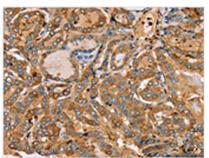

**Image** 

The image on the left is immunohistochemistry of paraffin-embedded Human thyroid cancer tissue using CSB-PA077979(PLS3 Antibody) at dilution 1/30, on the right is treated with fusion protein. (Original magnification: ×200)