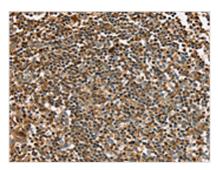

The image on the left is immunohistochemistry of paraffin-embedded Human tonsil tissue using CSB-PA077979(PLS3 Antibody) at dilution 1/30, on the right is treated with fusion protein. (Original magnification: x200)