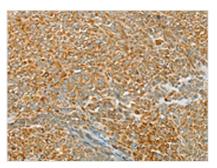

The image on the left is immunohistochemistry of paraffin-embedded Human ovarian cancer tissue using CSB-PA171916(PTPN22 Antibody) at dilution 1/20, on the right is treated with fusion protein. (Original magnification: ×200)