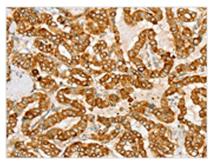

**Image** 

The image on the left is immunohistochemistry of paraffin-embedded Human thyroid cancer tissue using CSB-PA171916(PTPN22 Antibody) at dilution 1/20, on the right is treated with fusion protein. (Original magnification: ×200)