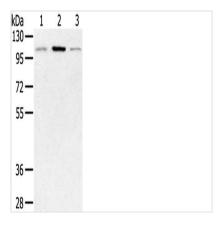

**Image** 

Gel: 8%SDS-PAGE, Lysate: 40  $\mu$ g, Lane 1-3: Human fetal muscle tissue, mouse brain tissue, Mouse heart tissue, Primary antibody: CSB-PA474216(PYGM Antibody) at dilution 1/450, Secondary antibody: Goat anti rabbit IgG at 1/8000 dilution, Exposure time: 40 seconds