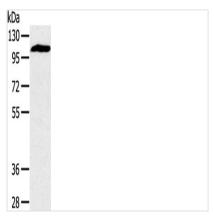

## **CUSABIO TECHNOLOGY LLC**

🕜 Tel: +1-301-363-4651 🛛 Email: cusabio@cusabio.com 🕒 Website: www.cusabio.com 💣

Gel: 8%SDS-PAGE, Lysate: 40 μg, Lane: Mouse heart tissue, Primary antibody: CSB-PA176883(PYGM Antibody) at dilution 1/400, Secondary antibody: Goat anti rabbit IgG at 1/8000 dilution, Exposure time: 40 seconds