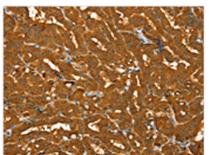

**Image** 

The image on the left is immunohistochemistry of paraffin-embedded Human thyroid cancer tissue using CSB-PA176883(PYGM Antibody) at dilution 1/30, on the right is treated with fusion protein. (Original magnification: ×200)