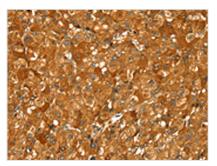

The image on the left is immunohistochemistry of paraffin-embedded Human liver cancer tissue using CSB-PA176883(PYGM Antibody) at dilution 1/30, on the right is treated with fusion protein. (Original magnification: ×200)