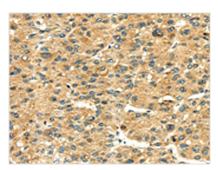

**Image** 

The image on the left is immunohistochemistry of paraffin-embedded Human liver cancer tissue using CSB-PA969438(RAB2A Antibody) at dilution 1/35, on the right is treated with fusion protein. (Original magnification: ×200)