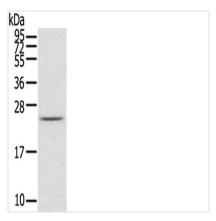

## **CUSABIO TECHNOLOGY LLC**

Gel: 12%SDS-PAGE,Lysate: 40 μg,,Primary antibody: CSB-PA969438(RAB2A Antibody) at dilution 1/650 dilution, Secondary antibody: Goat anti rabbit IgG at 1/8000 dilution, Exposure time: 1 minute