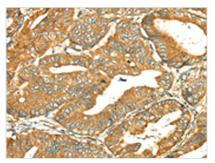

The image on the left is immunohistochemistry of paraffin-embedded Human esophagus cancer tissue using CSB-PA969438(RAB2A Antibody) at dilution 1/35, on the right is treated with fusion protein. (Original magnification: ×200)