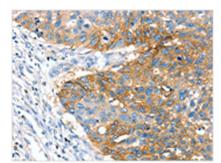

The image on the left is immunohistochemistry of paraffin-embedded Human lung cancer tissue using CSB-PA210438(CRADD Antibody) at dilution 1/25, on the right is treated with fusion protein. (Original magnification: ×200)