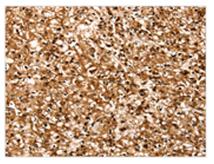

**Image** 

The image on the left is immunohistochemistry of paraffin-embedded Human prostate cancer tissue using CSB-PA954329(RBM5 Antibody) at dilution 1/30, on the right is treated with fusion protein. (Original magnification: ×200)