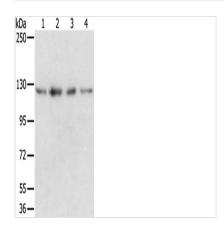

Gel: 6%SDS-PAGE, Lysate: 40 µg, Lane 1-4: Huvec cells, hepg2 cells, 293T cells, A549 cells, Primary antibody: CSB-PA954329(RBM5 Antibody) at dilution 1/500, Secondary antibody: Goat anti rabbit IgG at 1/8000 dilution, Exposure time: 10 seconds