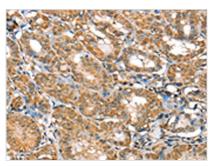

The image on the left is immunohistochemistry of paraffin-embedded Human thyroid cancer tissue using CSB-PA085970(RBM5 Antibody) at dilution 1/30, on the right is treated with fusion protein. (Original magnification: ×200)