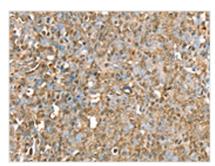

**Image** 

The image on the left is immunohistochemistry of paraffin-embedded Human ovarian cancer tissue using CSB-PA085970(RBM5 Antibody) at dilution 1/30, on the right is treated with fusion protein. (Original magnification: ×200)