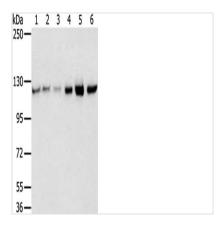

## **CUSABIO TECHNOLOGY LLC**

🕜 Tel: +1-301-363-4651 🛛 Email: cusabio@cusabio.com 🌔 Website: www.cusabio.com 🍵

Gel: 6%SDS-PAGE, Lysate: 40 μg, Lane 1-6: 823 cells, A549 cells, K562 cells, 293T cells, hepg2 cells, huvec cells, Primary antibody: CSB-PA085970(RBM5 Antibody) at dilution 1/450, Secondary antibody: Goat anti rabbit IgG at 1/8000 dilution, Exposure time: 10 seconds