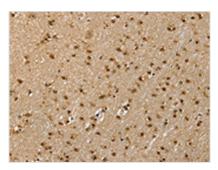

## **CUSABIO TECHNOLOGY LLC**

🕜 Tel: +1-301-363-4651 🛛 Email: cusabio@cusabio.com 🕒 Website: www.cusabio.com 🥑

Gel: 8%SDS-PAGE, Lysate: 40 µg, Lane 1-4: Human fetal brain tissue, Human normal liver tissue, human normal kidney tissue, hepg2 cells, Primary antibody: CSB-PA904655(RNH1 Antibody) at dilution 1/400, Secondary antibody: Goat anti rabbit IgG at 1/8000 dilution, Exposure

time: 10 seconds