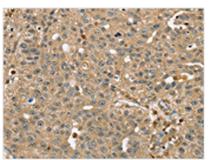

The image on the left is immunohistochemistry of paraffin-embedded Human brain tissue using CSB-PA904655(RNH1 Antibody) at dilution 1/40, on the right is treated with fusion protein. (Original magnification: x200)