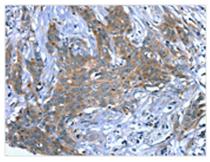

**Image** 

The image on the left is immunohistochemistry of paraffin-embedded Human cervical cancer tissue using CSB-PA115388(SCPEP1 Antibody) at dilution 1/30, on the right is treated with fusion protein. (Original magnification: ×200)