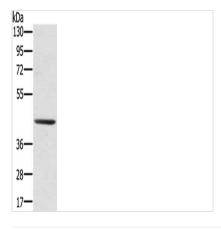

Gel: 8%SDS-PAGE, Lysate: 40 µg, Lane: 231 cells, Primary antibody: CSB-PA115388(SCPEP1 Antibody) at dilution 1/300, Secondary antibody: Goat anti rabbit IgG at 1/8000 dilution, Exposure time: 5 seconds