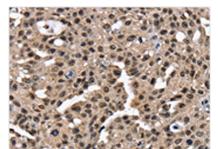

The image on the left is immunohistochemistry of paraffin-embedded Human breast cancer tissue using CSB-PA777302(RNF40 Antibody) at dilution 1/25, on the right is treated with fusion protein. (Original magnification: ×200)