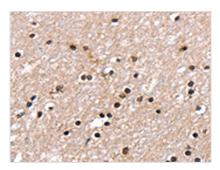

The image on the left is immunohistochemistry of paraffin-embedded Human brain tissue using CSB-PA777302(RNF40 Antibody) at dilution 1/25, on the right is treated with fusion protein. (Original magnification: x200)