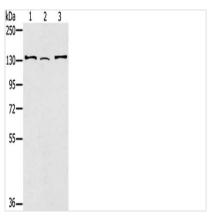

## **CUSABIO TECHNOLOGY LLC**

🕜 Tel: +1-301-363-4651 🛛 Email: cusabio@cusabio.com 🕒 Website: www.cusabio.com 🥑

Gel: 6%SDS-PAGE, Lysate: 40  $\mu$ g, Lane 1-3: Hela cells, 231 cells, A172 cells, Primary antibody: CSB-PA777302(RNF40 Antibody) at dilution 1/400, Secondary antibody: Goat anti rabbit IgG at 1/8000 dilution, Exposure time: 1 minute