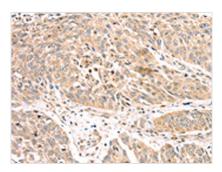

The image on the left is immunohistochemistry of paraffin-embedded Human lung cancer tissue using CSB-PA781114(ATOX1 Antibody) at dilution 1/30, on the right is treated with fusion protein. (Original magnification: ×200)