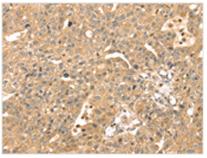

**Image** 

The image on the left is immunohistochemistry of paraffin-embedded Human breast cancer tissue using CSB-PA781114(ATOX1 Antibody) at dilution 1/30, on the right is treated with fusion protein. (Original magnification: ×200)