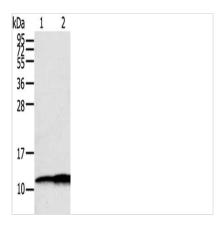

Gel: 12%SDS-PAGE, Lysate: 40 µg, Lane 1-2: Hepg2 cells, A549 cells, Primary antibody: CSB-PA625010(S100A11 Antibody) at dilution 1/600, Secondary antibody: Goat anti rabbit IgG at 1/8000 dilution, Exposure time: 1 seconds