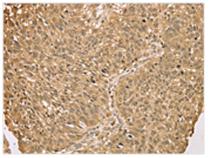

**Image** 

The image on the left is immunohistochemistry of paraffin-embedded Human lung cancer tissue using CSB-PA625010(S100A11 Antibody) at dilution 1/25, on the right is treated with fusion protein. (Original magnification: ×200)