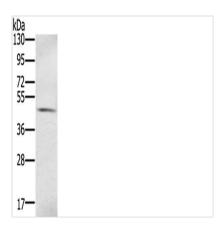

**Image** 

Gel: 8%SDS-PAGE, Lysate: 40  $\mu g$ , Lane: Human fetal brain tissue, Primary antibody: CSB-PA125380(S100PBP Antibody) at dilution 1/350, Secondary antibody: Goat anti rabbit IgG at 1/8000 dilution, Exposure time: 1 minute